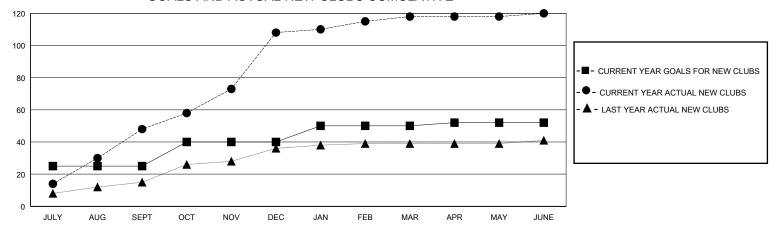

## District 325B1

Results as of: 6/30/2020

|               | Club          | s           |               | Members               |                          |                         |                                                    |  |
|---------------|---------------|-------------|---------------|-----------------------|--------------------------|-------------------------|----------------------------------------------------|--|
|               | RESULTS FOR   | R 2019-2020 |               | RESULTS FOR 2019-2020 |                          |                         |                                                    |  |
| QUARTER       | NEW CLUB GOAL | NEW CLUBS   | DROPPED CLUBS | QUARTER ME            | EMBER GROWTH NET<br>GOAL | MEMBER GROWTH<br>ACTUAL | DROPPED<br>MEMBERS ACTUAL<br>(including transfers) |  |
| JULY/AUG/SEPT | 25            | 48          | 0             | JULY/AUG/SEPT         | 400                      | 1357                    | 440                                                |  |
| OCT/NOV/DEC   | 15            | 60          | 3             | OCT/NOV/DEC           | 450                      | 1568                    | 600                                                |  |
| JAN/FEB/MAR   | 10            | 10          | 1             | JAN/FEB/MAR           | 300                      | 417                     | 160                                                |  |
| APR/MAY/JUNE  | 2             | 2           | 0             | APR/MAY/JUNE          | 125                      | 124                     | 1,091                                              |  |

## GOALS AND ACTUAL NEW CLUBS CUMULATIVE