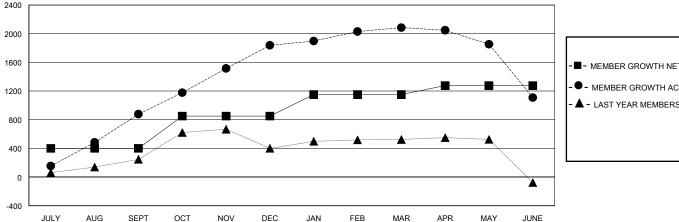

## District 325B1

Results as of: 6/30/2020

|               | Club          | s           |               | Members               |                          |                         |                                                    |  |
|---------------|---------------|-------------|---------------|-----------------------|--------------------------|-------------------------|----------------------------------------------------|--|
|               | RESULTS FOR   | R 2019-2020 |               | RESULTS FOR 2019-2020 |                          |                         |                                                    |  |
| QUARTER       | NEW CLUB GOAL | NEW CLUBS   | DROPPED CLUBS | QUARTER ME            | EMBER GROWTH NET<br>GOAL | MEMBER GROWTH<br>ACTUAL | DROPPED<br>MEMBERS ACTUAL<br>(including transfers) |  |
| JULY/AUG/SEPT | 25            | 48          | 0             | JULY/AUG/SEPT         | 400                      | 1357                    | 440                                                |  |
| OCT/NOV/DEC   | 15            | 60          | 3             | OCT/NOV/DEC           | 450                      | 1568                    | 600                                                |  |
| JAN/FEB/MAR   | 10            | 10          | 1             | JAN/FEB/MAR           | 300                      | 417                     | 160                                                |  |
| APR/MAY/JUNE  | 2             | 2           | 0             | APR/MAY/JUNE          | 125                      | 124                     | 1,091                                              |  |

## GOALS AND ACTUAL MEMBERS CUMULATIVE

| -■- MEMBER GROWTH NET GOAL        |
|-----------------------------------|
| - ● - MEMBER GROWTH ACTUAL        |
| - ▲ - LAST YEAR MEMBERSHIP ACTUAL |
|                                   |
|                                   |
|                                   |
|                                   |
|                                   |
|                                   |